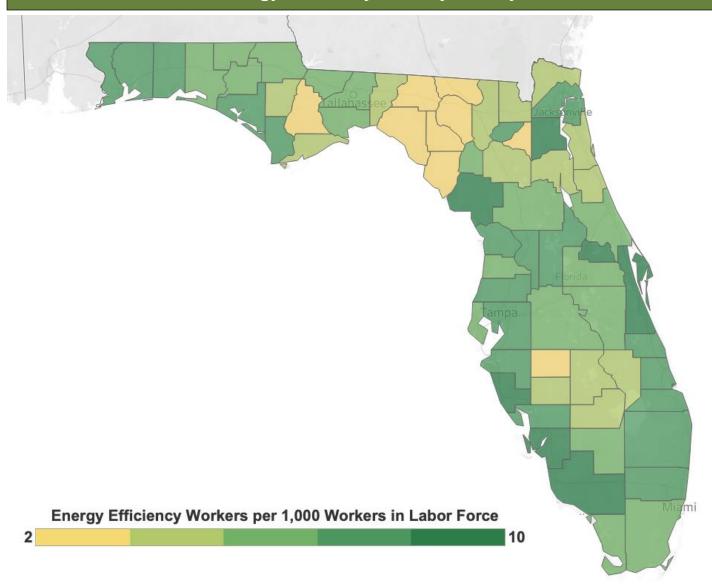

## **Energy Efficiency Jobs by County**

E4TheFuture is dedicated to bringing clean, efficient energy home for every American and promotes energy solutions to advance climate protection and economic fairness. Visit <a href="www.E4TheFuture.org">www.E4TheFuture.org</a>