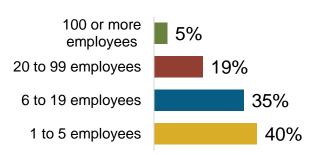

?

Delivery of goods and services that lower energy use by improving technologies, appliances, buildings, and energy systems.

## **Jobs by Sector**



<sup>\*</sup>Heating, Ventilation, Air Conditioning of higher than standard efficiency/renewable heating & cooling

## Firms by Supply Chain



<sup>\*</sup>Professional services includes finance/accounting, architecture, engineering, R&D, etc.

In Florida, EE Jobs Comprise:

17% of All Construction Jobs

36% of All Energy Sector Jobs

10%
of Florida residents
employed in EE are
Veterans

Presented by:





1

<sup>\*\*</sup>Other such as energy audits, building certifications, and software services

<sup>\*\*</sup>Other such as maintenance, and business and nonprofit organizations

# 14,802 Energy **Efficiency Businesses**

### Firm Size





### Where are EE Jobs?

| Congressional |       | Metropolitan Areas                      |        |  |  |  |
|---------------|-------|-----------------------------------------|--------|--|--|--|
|               |       |                                         |        |  |  |  |
| District      | Jobs  | Area                                    | Jobs   |  |  |  |
| 1             | 4,156 | Cape Coral-Fort Myers                   | 4,909  |  |  |  |
| 2             | 4,014 | Deltona-Daytona Beach-<br>Ormond Beach  | 2,446  |  |  |  |
| 3             | 3,722 | Fort Walton Beach-Crestview-<br>Destin  | 1,254  |  |  |  |
| 4             | 6,047 | Gainesville                             | 1,500  |  |  |  |
| 5             | 5,788 | Jacksonville                            | 8,326  |  |  |