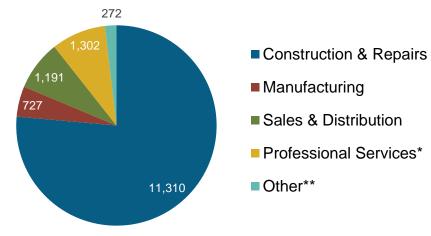

## Firms by Supply Chain

<sup>\*</sup>Professional services includes finance/accounting, architecture, engineering, R&D, etc.

In Florida, EE Jobs Comprise:

17% of All Construction Jobs

36% of All Energy Sector Jobs