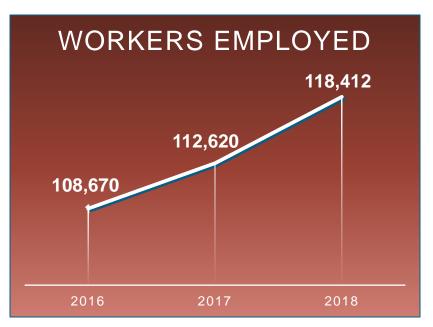

Delivery of goods and services that lower energy use by improving technologies, appliances, buildings, and energy systems.

## **Jobs by Sector**



<sup>\*</sup>Heating, Ventilation, Air Conditioning of higher than standard efficiency/renewable heating & cooling

## Firms by Supply Chain



<sup>\*</sup>Professional services includes finance/accounting, architecture, engineering, R&D, etc.

In Florida, EE Jobs Comprise:

17% of All Construction Jobs

36% of All Energy Sector Jobs

10%
of Florida residents
employed in EE are
Veterans

Presented by:





1

<sup>\*\*</sup>Other such as energy audits, building certifications, and software services

<sup>\*\*</sup>Other such as maintenance, and business and nonprofit organizations

# 14,802 Energy **Efficiency Businesses**

### Firm Size





### Where are EE Jobs?

| Congressional |       | Metropolitan Areas                      |        |  |  |  |
|---------------|-------|-----------------------------------------|--------|--|--|--|
|               |       |                                         |        |  |  |  |
| District      | Jobs  | Area                                    | Jobs   |  |  |  |
| 1             | 4,156 | Cape Coral-Fort Myers                   | 4,909  |  |  |  |
| 2             | 4,014 | Deltona-Daytona Beach-<br>Ormond Beach  | 2,446  |  |  |  |
| 3             | 3,722 | Fort Walton Beach-Crestview-<br>Destin  | 1,254  |  |  |  |
| 4             | 6,047 | Gainesville                             | 1,500  |  |  |  |
| 5             | 5,788 | Jacksonville                            | 8,326  |  |  |  |