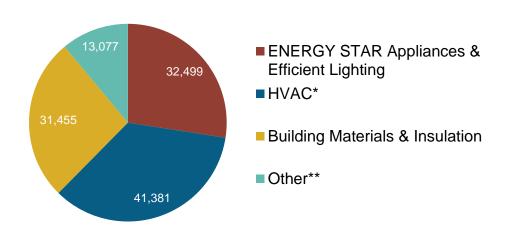

## **Jobs by Sector**

<sup>\*</sup>Heating, Ventilation, Air Conditioning of higher than standard efficiency/renewable heating & cooling