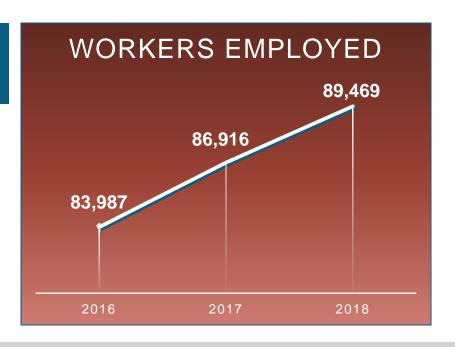

at are EE Jobs?

Delivery of goods and services that lower energy use by improving technologies, appliances, buildings, and energy systems.

## **Jobs by Sector**



<sup>\*</sup>Heating, Ventilation, Air Conditioning of higher than standard efficiency/renewable heating & cooling \*\*Other such as energy audits, building certifications, and software services

## Firms by Supply Chain



<sup>\*</sup>Professional services includes finance/accounting, architecture, engineering, R&D, etc.

In Illinois, EE Jobs Comprise:

18% of All Construction Jobs

29% of All Energy Sector Jobs

6%
of Illinois residents
employed in EE are
Veterans

Presented by:





<sup>\*\*</sup>Other such as maintenance, and business and nonprofit organizations

## 15,037 Energy Efficiency Businesses

#### Firm Size





#### Where are EE Jobs?

| Congressional |        | Metropolitan Areas           |        |
|---------------|--------|------------------------------|--------|
| District      | Jobs   | Area                         | Jobs   |
| 1             | 5,197  | Bloomington-Normal           | 930    |
| 2             | 2,148  | Cape Girardeau-Jackson       | 14     |
| 3             | 4,027  | Champaign-Urbana             | 1,438  |
| 4             | 4,179  | Chicago-Naperville-Joliet    | 62,708 |
| 5             | 7,526  | Danville                     | 515    |
| 6             | 10,700 | Davenport-Moline-Rock Island | 1,343  |
| 7             | 12,262 | Decatur                      | 717    |
| 8             | 3,049  | Kankakee-Bradley             | 622    |
| 9             | 4,305  | Peoria