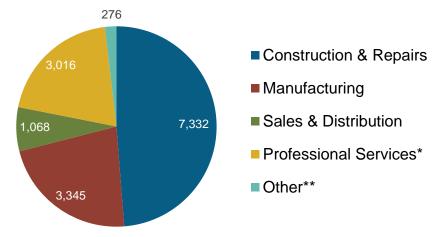

## Firms by Supply Chain

<sup>\*</sup>Professional services includes finance/accounting, architecture, engineering, R&D, etc.

In Illinois, EE Jobs Comprise:

18% of All Construction Jobs

29% of All Energy Sector Jobs