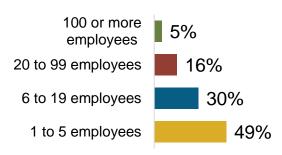

What are EE Jobs?

Delivery of goods and services that lower energy use by improving technologies, appliances, buildings, and energy systems.

## **Jobs by Sector**



<sup>\*</sup>Heating, Ventilation, Air Conditioning of higher than standard efficiency/renewable heating & cooling \*\*Other such as energy audits, building certifications, and software services

## Firms by Supply Chain



<sup>\*</sup>Professional services includes finance/accounting, architecture, engineering, R&D, etc.

In Illinois, EE Jobs Comprise:

18% of All Construction Jobs

29% of All Energy Sector Jobs

6%
of Illinois residents
employed in EE are
Veterans

Presented by:





<sup>\*\*</sup>Other such as maintenance, and business and nonprofit organizations

## 15,037 Energy Efficiency Businesses

#### Firm Size





#### Where are EE Jobs?

| Congressional |        | Metropolitan Areas           |        |
|---------------|--------|------------------------------|--------|
| District      | Jobs   | Area                         | Jobs   |
| 1             | 5,197  | Bloomington-Normal           | 930    |
| 2             | 2,148  | Cape Girardeau-Jackson       | 14     |
| 3             | 4,027  | Champaign-Urbana             | 1,438  |
| 4             | 4,179  | Chicago-Naperville-Joliet    | 62,708 |
| 5             | 7,526  | Danville                     | 515    |
| 6             | 10,700 | Davenport-Moline-Rock Island | 1,343  |
| 7             | 12,262 | Decatur                      | 717    |
| 8             | 3,049  | Kankakee-Bradley             | 622    |
| 9             | 4,305  | Peoria