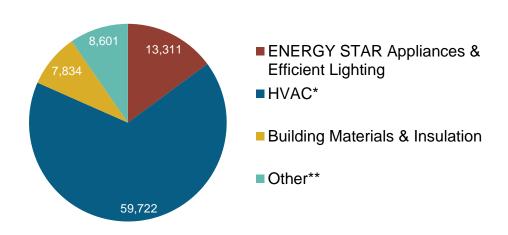

## **Jobs by Sector**

<sup>\*</sup>Heating, Ventilation, Air Conditioning of higher than standard efficiency/renewable heating & cooling \*\*Other such as energy audits, building certifications, and software services