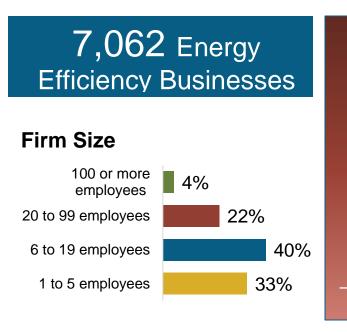

## of All Construction Jobs

**44%** of All Energy Sector Jobs

14% of Oregon residents employed in EE are Veterans

Presented by:

Good for the Economy. Good for the Environment.