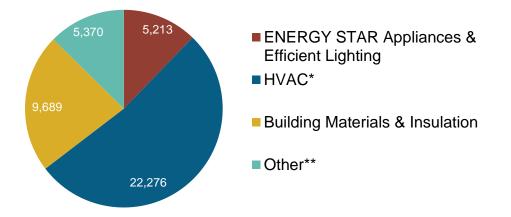

## Jobs by Sector

\*Heating, Ventilation, Air Conditioning of higher than standard efficiency/renewable heating & cooling \*\*Other such as energy audits, building certifications, and software services