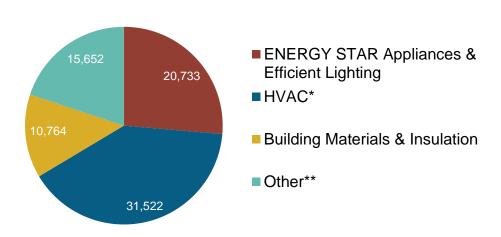

## **Jobs by Sector**

<sup>\*</sup>Heating, Ventilation, Air Conditioning of higher than standard efficiency/renewable heating & cooling