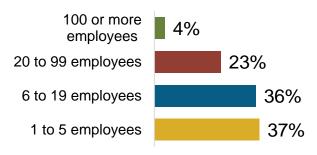

bs?

Delivery of goods and services that lower energy use by improving technologies, appliances, buildings, and energy systems.

## **Jobs by Sector**



<sup>\*</sup>Heating, Ventilation, Air Conditioning of higher than standard efficiency/renewable heating & cooling

## Firms by Supply Chain



<sup>\*</sup>Professional services includes finance/accounting, architecture, engineering, R&D, etc.

In Virginia, EE Jobs Comprise:

24% of All Construction Jobs

42% of All Energy Sector Jobs

7%
of Virginia residents
employed in EE are
Veterans

Presented by:





1

<sup>\*\*</sup>Other such as energy audits, building certifications, and software services

<sup>\*\*</sup>Other such as maintenance, and business and nonprofit organizations

## 8,839 Energy Efficiency Businesses

#### Firm Size





### Where are EE Jobs?

| Congressional |        | Metropolitan Areas                  |        |
|---------------|--------|-------------------------------------|--------|
| District      | Jobs   | Area                                | Jobs   |
| 1             | 8,636  | Blacksburg-Christiansburg-Radford   | 1,155  |
| 2             | 7,728  | Charlottesville                     | 2,946  |
| 3             | 7,502  | Danville                            | 732    |
| 4             | 6,023  | Harrisonburg                        | 1,161  |
| 5             | 9,938  | Kingsport-Bristol-Bristol           | 833    |
| 6             | 6,135  | Lynchburg                           | 2,283  |
| 7             | 5,172  | Richmond                            | 13,212 |
| 8             | 10,193 | Roano