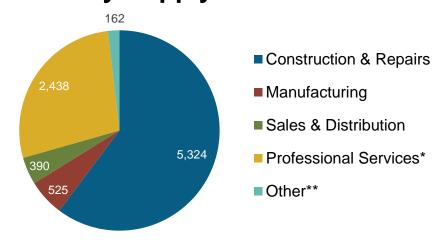

## Firms by Supply Chain

<sup>\*</sup>Professional services includes finance/accounting, architecture, engineering, R&D, etc.

In Virginia, EE Jobs Comprise:

24% of All Construction Jobs

42% of All Energy Sector Jobs