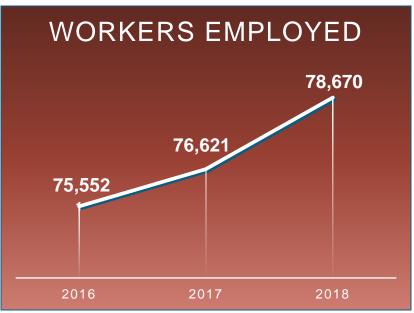

?

Delivery of goods and services that lower energy use by improving technologies, appliances, buildings, and energy systems.

## **Jobs by Sector**



<sup>\*</sup>Heating, Ventilation, Air Conditioning of higher than standard efficiency/renewable heating & cooling

## Firms by Supply Chain



<sup>\*</sup>Professional services includes finance/accounting, architecture, engineering, R&D, etc.

In Virginia, EE Jobs Comprise:

24% of All Construction Jobs

42% of All Energy Sector Jobs

7%
of Virginia residents
employed in EE are
Veterans

Presented by:





1

<sup>\*\*</sup>Other such as energy audits, building certifications, and software services

<sup>\*\*</sup>Other such as maintenance, and business and nonprofit organizations

## 8,839 Energy Efficiency Businesses

#### Firm Size





### Where are EE Jobs?

| Congressional |        | Metropolitan Areas                  |        |
|---------------|--------|-------------------------------------|--------|
| District      | Jobs   | Area                                | Jobs   |
| 1             | 8,636  | Blacksburg-Christiansburg-Radford   | 1,155  |
| 2             | 7,728  | Charlottesville                     | 2,946  |
| 3             | 7,502  | Danville                            | 732    |
| 4             | 6,023  | Harrisonburg                        | 1,161  |
| 5             | 9,938  | Kingsport-Bristol-Bristol           | 833    |
| 6             | 6,135  | Lynchburg                           | 2,283  |
| 7             | 5,172  | Richmond                            | 13,212 |
| 8             | 10,193 | Roanoke